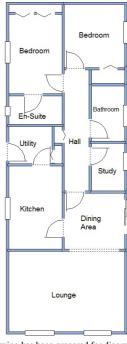

## 50 Hillbury Park, Hillbury Road, Alderholt, Fordingbridge. SP6 3BW

This drawing has been prepared for diagrammatic purpose only. Not to scale

#### 2-Bedroom Park Home - approx 42' x 16'

Accommodation & approximate room dimensions:

- Stately Albion Park Home approx 2004
- Lounge: approx 15'5" x 11'2". Feature fireplace.
- Dining Area: approx 7'9" x 7'7". Patio Door to garden.
- Kitchen: approx 11'7" x 7'5". Range of floor and wall cupboards. Built-in oven & hob with extractor fan above.
   Space for fridge/freezer.
- Utility Room: Plumbing for washing machine. Fitted storage cupboards. Combination gas boiler. Door to garden.
- Inner Hall: Linen cupboard.
- Bedroom 1: approx 10'3" x 7'5" Plus built-in wardrobes.
- En-Suite Shower Room
- Bedroom 2: approx 8'8" x 7'5" Plus built-in wardrobes.
- Bathroom: Panelled bath, wash basin & WC.
- Gas Central Heating (system untested)
- PVCu Double-Glazing
- Private Garden mainly laid to patio & backing onto farmland. Metal shed.
- Parking on Plot
- Age Restriction 45+ Pets Considered