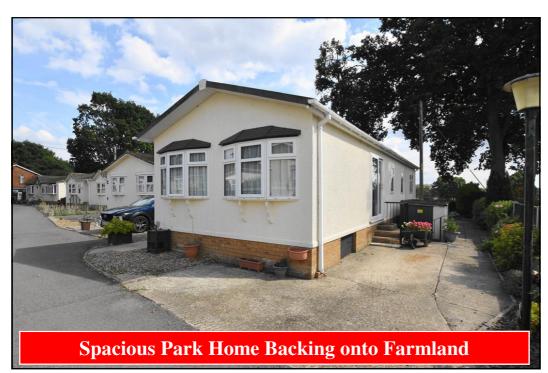

#### 2-Bedroom Park Home - approx 42' x 16'

Accommodation & approximate room dimensions:

- Stately Albion Park Home approx 2004
- Lounge: approx 15'5" x 11'2". Feature fireplace.
- Dining Area: approx 7'9" x 7'7". Patio Door to garden.
- Kitchen: approx 11'7" x 7'5". Range of floor and wall cupboards. Built-in oven & hob with extractor fan above.
   Space for fridge/freezer.
- Utility Room: Plumbing for washing machine. Fitted storage cupboards. Combination gas boiler. Door to garden.
- Inner Hall: Linen cupboard.
- Bedroom 1: approx 10'3" x 7'5" Plus built-in wardrobes.
- En-Suite Shower Room
- Bedroom 2: approx 8'8" x 7'5" Plus built-in wardrobes.
- Bathroom: Panelled bath, wash basin & WC.
- Gas Central Heating (system untested)
- PVCu Double-Glazing
- Private Garden mainly laid to patio & backing onto farmland. Metal shed.
- Parking on Plot
- Age Restriction 45+ Pets Considered

Price: £165,000

 Popular Residential Park in semi-rural location near to local amenities and within a short drive to Fordingbridge town centre.