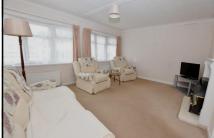

#### 2-Bedroom Park Home - approx 42' x 16'

Accommodation & approximate room dimensions:

- Stately Albion Park Home approx 2004
- Lounge: approx 15'5" x 11'2". Feature fireplace.
- Dining Area: approx 7'9" x 7'7". Patio Door to garden.
- Kitchen: approx 11'7" x 7'5". Range of floor and wall cupboards. Built-in oven & hob with extractor fan above.
   Space for fridge/freezer.
- Utility Room: Plumbing for washing machine. Fitted storage cupboards. Combination gas boiler. Door to garden.
- Inner Hall: Linen cupboard.
- Bedroom 1: approx 10'3" x 7'5" Plus built-in wardrobes.
- En-Suite Shower Room
- Bedroom 2: approx 8'8" x 7'5" Plus built-in wardrobes.
- Bathroom: Panelled bath, wash basin & WC.
- Gas Central Heating (system untested)
- PVCu Double-Glazing
- Private Garden mainly laid to patio & backing onto farmland. Metal shed.
- Parking on Plot
- Age Restriction 45+ Pets Considered