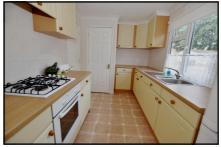

#### 2-Bedroom Park Home - approx 42' x 16'

Accommodation & approximate room dimensions:

- Stately Albion Park Home approx 2004
- Lounge: approx 15'5" x 11'2". Feature fireplace.
- Dining Area: approx 7'9" x 7'7". Patio Door to garden.
- Kitchen: approx 11'7" x 7'5". Range of floor and wall cupboards. Built-in oven & hob with extractor fan above.
   Space for fridge/freezer.
- Utility Room: Plumbing for washing machine. Fitted storage cupboards. Combination gas boiler. Door to garden.
- Inner Hall: Linen cupboard.
- Bedroom 1: approx 10'3" x 7'5" Plus built-in wardrobes.
- En-Suite Shower Room
- Bedroom 2: approx 8'8" x 7'5" Plus built-in wardrobes.
- Bathroom: Panelled bath, wash basin & WC.
- Gas Central Heating (system untested)
- PVCu Double-Glazing
- Private Garden mainly laid to patio & backing onto farmland. Metal shed.
- Parking on Plot
- Age Restriction 45+ Pets Considered